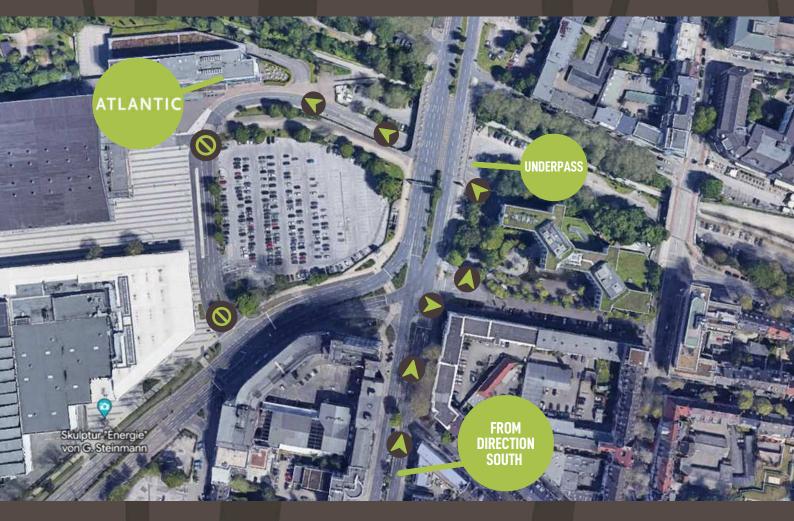

# **> FROM DIRECTION SOUTH**

### **APPROACH FROM DIRECTION SOUTH (A 52)**

- Exit at "Essen-Rüttenscheid" and follow the signs for "Werden/ Rüttenscheid".
- At the end of the street, turn left onto "Alfredstraße" in the direction of "Essen Zentrum" and follow the street for about 800m.
- At "Grugaplatz" turn right and straightaway left onto "Messeplatz".
- Follow the street about 150 meters. You will find the entry to our underground parking on the right-hand side.