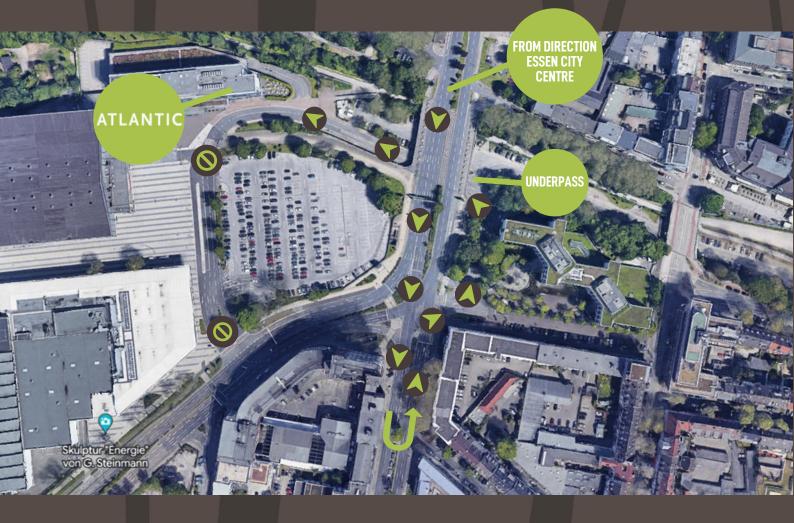

# > FROM DIRECTION ESSEN CITY CENTRE

### APPROACH FROM DIRECTION ESSEN CITY CENTRE (A 40 | B 224)

- Follow B 224 ("Alfredstraße") until "Fridtjof-Nansen-Straße", making a u-turn through the left-turn lane provided.
- Turn right onto "Grugaplatz" and immediately left onto "Messeplatz".
- Follow the street about 150 meters. You will find the entry to our underground parking on the right-hand side.