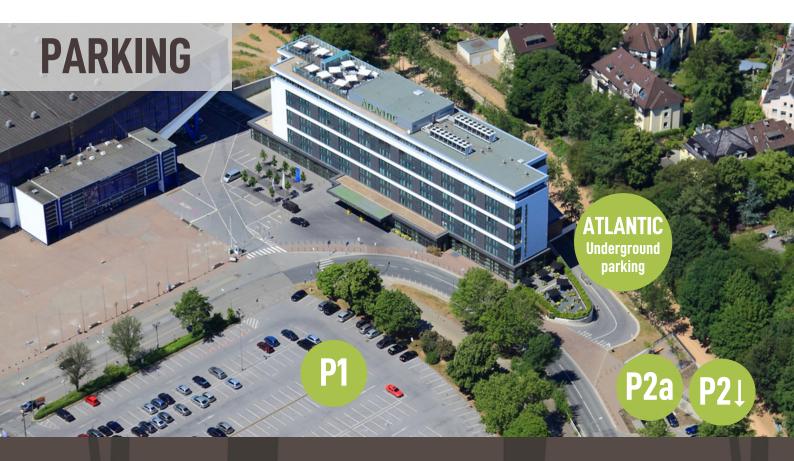

## ATLANTIC UNDERGROUND PARKING

- 48 parking spaces: € 2.00 per hour | maximum daily rate € 18.00 | During fair periods € 2.50 per hour | maximum daily rate € 25.00
- Charging station 11kW with port type 1 & type 2
- Charging station 22kW with port type 2
- Height limit: 3.90 m

## **MESSE ESSEN P1**

- 400 parking spaces: price depending on the event  $\mid$  from  $\in$  10.00 per day
- Allego charging station 50kW with 3 ports: type 2, CHAdeMO & CCS
- Free parking while charging
- Height limit: 1.90 m

## **MESSE ESSEN P2a**

- 60 parking spaces: free of charge
- Allego charging station 300kW with 4 ports: type CCS
- Height limit: 1.90 m

## **MESSE ESSEN P2**

- 1.140 parking space: price depending on the event | from € 10.00 per day
- No height limit

Please note, that it is not possible to reserve parking spaces within our underground parking. In particular during fairs and special events the number of parking spaces is very limited. We recommend travelling by public transport during these periods - the subway station "Messe Ost/Gruga" is located right next to the hotel.